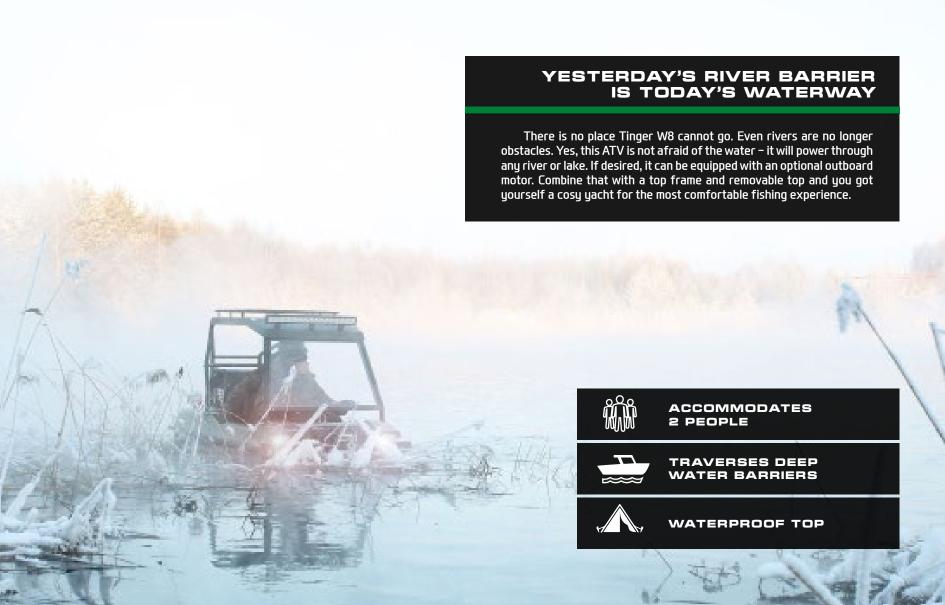

## **CONQUER THE ELEMENTS**

Tinger is a practical and reliable option for year-round recreation, even in deep winter. The ATV can cope with snow thanks to its tenacious and durable reinforced tracks. It is ideal for hunting, fishing and other outdoor activities.

### **RECREATION IN COMFORT**

The Tinger is a practical and reliable all–season option for family vacations and other trips. The ATV can cope with snow thanks to its tenacious and durable reinforced tracks.