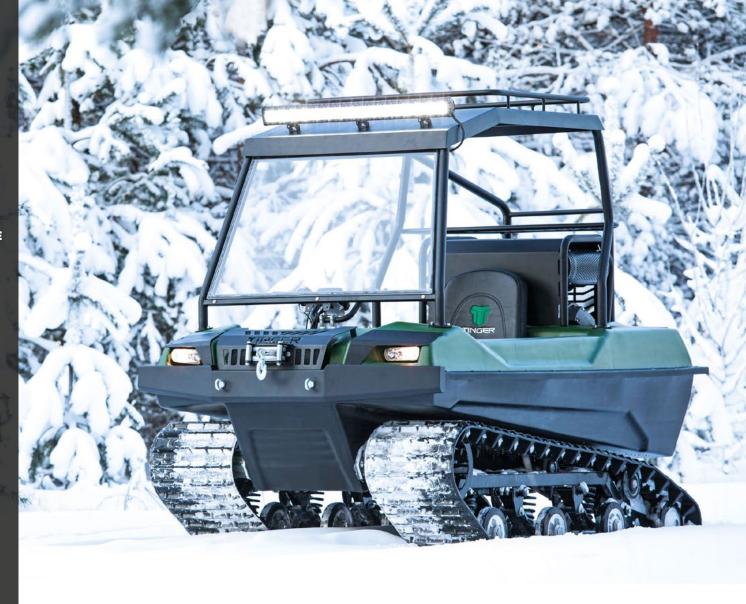

## **CONQUER THE ELEMENTS**

Tinger is a practical and reliable option for year-round recreation, even in deep winter. The ATV can cope with snow thanks to its tenacious and durable reinforced tracks. It is ideal for hunting, fishing and other outdoor activities.

CORROSION-RESISTANT DURABLE HDPE PLASTIC

OPERATING TEMPERATURES FROM +40° TO -40° C

REINFORCED STRUCTURE

### **RECREATION IN COMFORT**

The Tinger is a practical and reliable all–season option for family vacations and other trips. The ATV can cope with snow thanks to its tenacious and durable reinforced tracks.