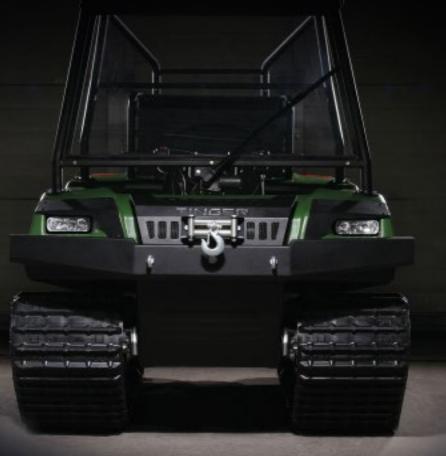

# **TINGER**

COMPACT AND MANEUVERABLE

#### **TINGER**

The power of an all-terrain vehicle and the size of a quad bike.

We have been looking forward to this moment and now we are ready to present the Tinger to the whole world! The power of an all-terrain vehicle and the size of a quad bike. That is how you can briefly describe our new all-terrain vehicle, which created quite a furor in the world of off-road machinery.

It comes equipped with 380 mm armored caterpillars which have already been tested so many times on our other vehicles and have perfectly proved they are capable of exploiting any terrain. We have reduced the weight of the vehicle to maintain minimum pressure on the ground and even greater stability and function.