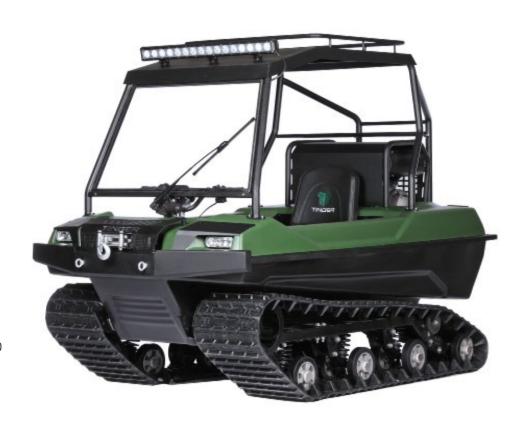

# **TINGER**

COMPACT AND MANEUVERABLE

#### **TINGER**

The power of an all-terrain vehicle and the size of a quad bike.

We have been looking forward to this moment and now we are ready to present the Tinger to the whole world! The power of an all-terrain vehicle and the size of a quad bike. That is how you can briefly describe our new all-terrain vehicle, which created quite a furor in the world of off-road machinery.

#### STEP INTO THE UNKNOWN WITH TINGER

There is a Tinger terrain vehicle in front of you. It is a universal vehicle that is completely indifferent to the kind of terrain it's going to be driven on. It can replace several types of machinery at once: snowmobiles, swamp buggies, quad bikes and even boats and tractors. One vehicle instead of five!

power sockets, tools and many more to suit your particular needs. A cost-effective solution that allows you to configure a vehicle to your requirements.

| KEY FEATURES                         | TINGER          |
|--------------------------------------|-----------------|
| Clearance                            | 300 mm          |
| Crawler width                        | 380 mm          |
| Length                               | 2 400 mm        |
| Width                                | 1 340 mm        |
| Height, height with frame            | 1300 mm/1900 mm |
| Dry weight                           | 580 kg          |
| Load-carrying capacity               | 300 kg          |
| Tractive effort                      | 250 kg          |
| Tow bar load                         | 90 kg           |
| Number of passengers (on land/water) | 2/2             |
| Ground pressure                      | 0,045 kg/sm3    |
| Operating temperature                | −40°+40° C      |
| Octane rating                        | AM 92           |