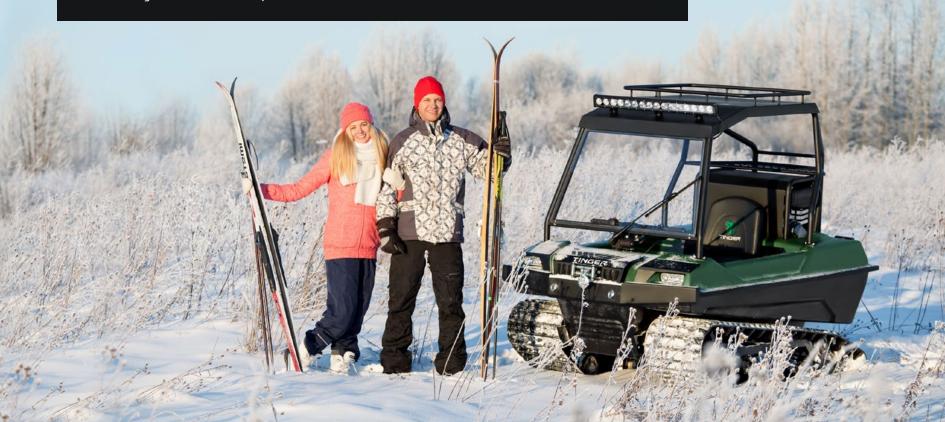

### **RECREATION IN COMFORT**

The Tinger is a practical and reliable all–season option for family vacations and other trips. The ATV can cope with snow thanks to its tenacious and durable reinforced tracks.

The large amount of usable space on the roof as

well as the presence of the front and rear trunks will save you from the problem of where and how to carry all that necessary equipment. With Tinger you can bring what you want and go where you want.