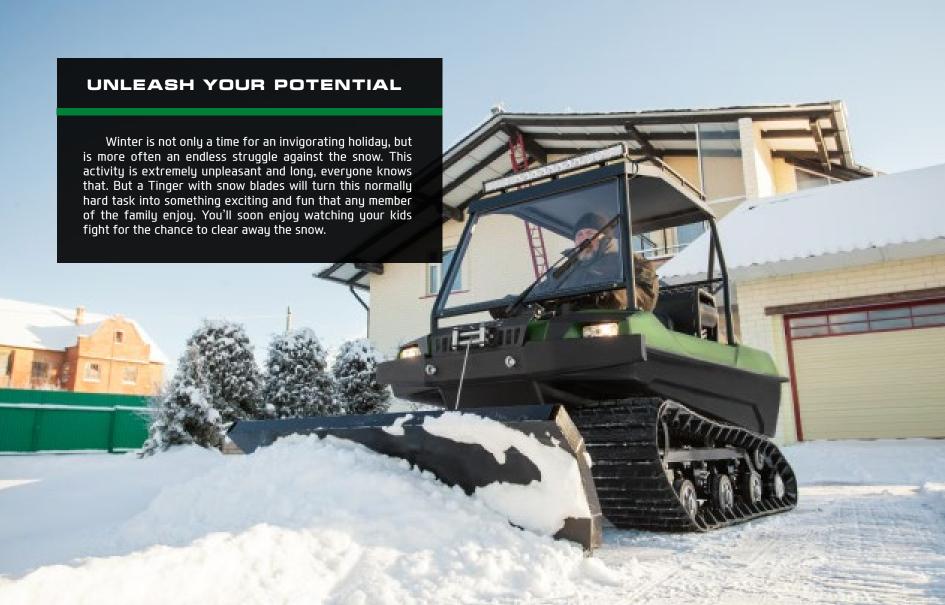

# **VARIANTS**

A big part of our operation is customer feedback, we listen and fulfil their requests which results in a large range of accessories and makes our ATVs unique. A winch, a snow plow, rubber tracks, an autonomous cabin heater, additional light sources,

power sockets, tools and many more to suit your particular needs. A cost-effective solution that allows you to configure a vehicle to your requirements.

| KEY FEATURES                         | TINGER          |
|--------------------------------------|-----------------|
| Clearance                            | 300 mm          |
| Crawler width                        | 380 mm          |
| Length                               | 2 400 mm        |
| Width                                | 1 340 mm        |
| Height, height with frame            | 1300 mm/1900 mm |
| Dry weight                           | 580 kg          |
| Load-carrying capacity               | 300 kg          |
| Tractive effort                      | 250 kg          |
| Tow bar load                         | 90 kg           |
| Number of passengers (on land/water) | 2/2             |
| Ground pressure                      | 0,045 kg/sm3    |
| Operating temperature                | −40°+40° C      |
| Octane rating                        | AM 92           |